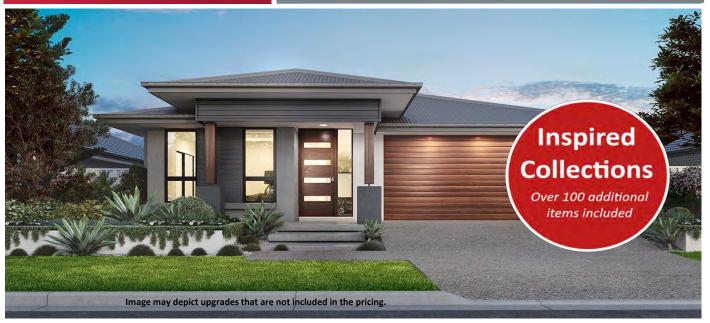

Home and Land Package \$1,046,724

Land included - Package expires 30/04/2024

Floor area: 301.77m2 / 32.48sq | Block Size: 714m2 Address: Lot 609 Gardenia Drive, Medowie

## Sirocco 32 Package Inclusions

- \* Executive II facade
- \* Covered Alfresco
- \* Open Plan Living
- \* Envy Collection
- \* Enhance Collection
- \* Indulge Collection
- \* Retreat Collection
- \* Inspired finishes
- \* Sustainability Collection
- \* Perry Homes 'Standard Inclusions'
- \* Fully Ducted Air Conditioning
- \* 2590mm ceiling height
- \* All internal floor coverings
- \* Flyscreens to all windows and sliding doors
- \* Wall mounted clothesline
- \* TV antenna and Leterbox
- \* Anticon Blanket roof insulation
- \* Allowance for late registration date
- \* Concrete allowance to driveway, porch & terrace
- \* Site Works and BASIX allowance including Council lodgement (subject to Contour Survey)