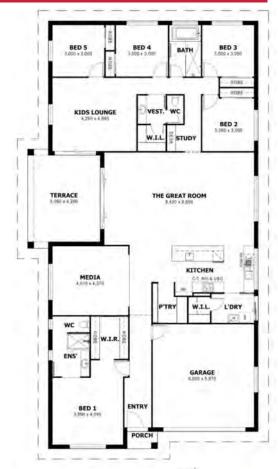

Home and Land Package \$1,046,724

Land included - Package expires 30/04/2024

Floor area: 301.77m2 / 32.48sq | Block Size: 714m2 Address: Lot 609 Gardenia Drive, Medowie