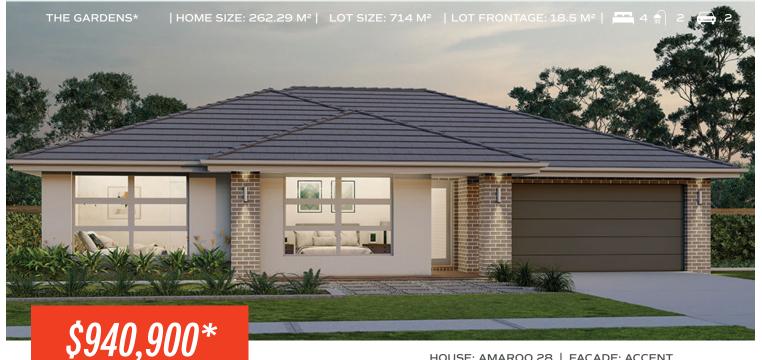

## **FIXED PRICE** HOUSE & LAND

HOUSE: AMAROO 28 | FACADE: ACCENT

Lot 609 Gardenia Drive, MEDOWIE The Gardens\*

LAND COST: \$500,000 **LAND REG DATE: April 2024** 

## WHAT YOU GET

- · Haier kitchen appliances
- 20mm reconstituted stone benchtop to Kitchen
- Your choice of Laminate flooring from MOTION range OR Tiles 600x600mm Kierrastone or Bellington to ground floor living areas
- Carpet from MOTION range to all Bedrooms, Bedroom Hallways, Stairs, First Floor Living Areas and Home Theatre/s (design specific)
- · Modern facade with rendered elements
- Steel frames & Roof Trusses with Colobond® roof and blanket