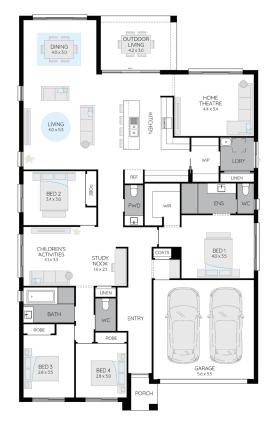

## **FIXED PRICE** HOUSE & LAND

HOUSE: AMAROO 28 | FACADE: ACCENT

Lot 609 Gardenia Drive, MEDOWIE The Gardens\*

LAND COST: \$500,000 **LAND REG DATE: April 2024** 

## WHAT YOU GET

- · Haier kitchen appliances
- 20mm reconstituted stone benchtop to Kitchen
- Your choice of Laminate flooring from MOTION range OR Tiles 600x600mm Kierrastone or Bellington to ground floor living areas
- Carpet from MOTION range to all Bedrooms, Bedroom Hallways, Stairs, First Floor Living Areas and Home Theatre/s (design specific)
- · Modern facade with rendered elements
- Steel frames & Roof Trusses with Colobond® roof and blanket