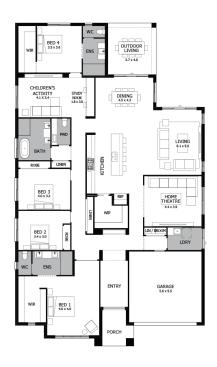

HOME SIZE 325.15m<sup>2</sup>

4

CALL US TODAY: 1300 006 656 OR ENQUIRIES@MOJOHOMES.COM.AU

RED HOT \$60,000 CASH DISCOUNT

Available on every MOJO Home **Limited time only** 

\*see mojohomes.com.au for full terms & condition