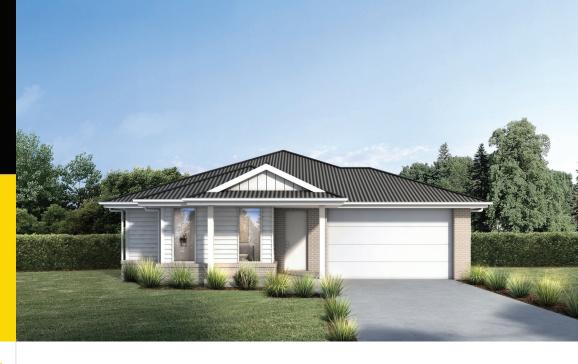

## **SUMMERHILL** FACADE V1

| 1   | FAUADE V I                                                                                                        |               |            |       |
|-----|-------------------------------------------------------------------------------------------------------------------|---------------|------------|-------|
|     | 4                                                                                                                 |               | 2          | 2     |
| Þ   | Total (sqs.)                                                                                                      | 29.73         | Width (m)  | 13.9  |
| M   | Total (m²)                                                                                                        | 276.18        | Length (m) | 25.28 |
| 7 1 | Contact Tammy Allen tammy@hunterhomesnsw.com  Features & Inclusions                                               |               |            |       |
| M   |                                                                                                                   |               |            |       |
| 6   | ✓ Save Now, Save Later! ✓ Standard Site Costs ✓ Standard BASIX ✓ 2590mm High Ceilings ✓ Carpet & Tiles Throughout |               |            |       |
| Z   |                                                                                                                   |               |            |       |
| 7   |                                                                                                                   |               |            |       |
| fo  |                                                                                                                   |               |            |       |
| 7   |                                                                                                                   |               |            |       |
|     | ✓ Tile                                                                                                            | es to Patio 8 | & Alfresco |       |