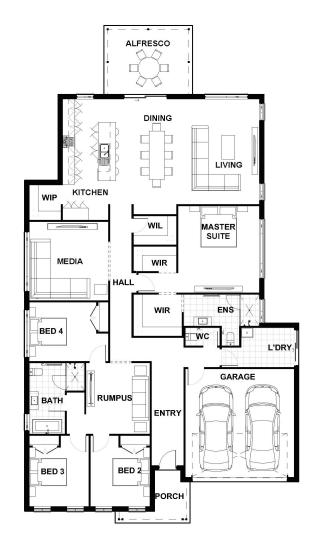

## **SUMMERHILL** FACADE V1

| 1   | FAUADE V I                                                                                                        |               |            |       |
|-----|-------------------------------------------------------------------------------------------------------------------|---------------|------------|-------|
|     | 4                                                                                                                 |               | 2          | 2     |
| Þ   | Total (sqs.)                                                                                                      | 29.73         | Width (m)  | 13.9  |
| M   | Total (m²)                                                                                                        | 276.18        | Length (m) | 25.28 |
| 7 1 | Contact Tammy Allen tammy@hunterhomesnsw.com  Features & Inclusions                                               |               |            |       |
| M   |                                                                                                                   |               |            |       |
| 6   | ✓ Save Now, Save Later! ✓ Standard Site Costs ✓ Standard BASIX ✓ 2590mm High Ceilings ✓ Carpet & Tiles Throughout |               |            |       |
| Z   |                                                                                                                   |               |            |       |
| 7   |                                                                                                                   |               |            |       |
| fo  |                                                                                                                   |               |            |       |
| 7   |                                                                                                                   |               |            |       |
|     | ✓ Tile                                                                                                            | es to Patio 8 | & Alfresco |       |

## Features & Inclusions

- Save Now, Save Later!
- **Standard Site Costs**
- 2590mm High Ceilings
- **Carpet & Tiles Throughout**
- Tiles to Patio & Alfresco
- 11.5KW Fujitsu A/C System
- 6.6KW Solar System
- **3 Coat Paint System**
- Fisher & Paykel Freestanding Oven, Fridge, Microwave
- Fisher & Paykel Washer and
- 20mm Stone Benchtops
- **Hebel to Exterior of Home**
- 35 LED Downlights