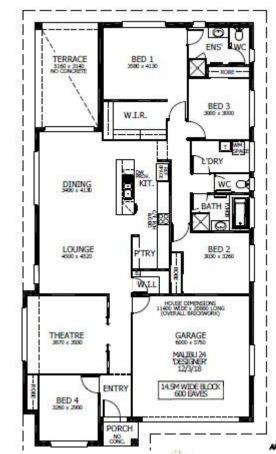

Home and Land Package \$718,564

Land included - Package expires 30/09/2022

Floor area: 222.32m2 / 23.93sq | Block Size: 551m2 Address: Lot 313 Macadamia Circuit, Medowie