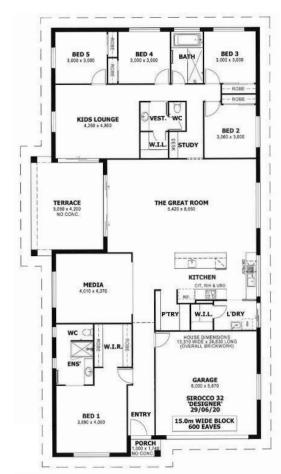

## Sirocco 32 Package Inclusions

- \* Hamptons Facade
- \* Covered Alfresco
- \* Enhance Collection
- \* Envy Collection
- \* Retreat Collection
- \* Indulge Collection
- \* Inspired finishes
- \* Sustainability Collection
- \* Perry Homes 'Standard Inclusions'
- \* Fully Ducted Air Conditioning
- \* All internal floor coverings
- \* Flyscreens to all windows and sliding doors
- \* Wall mounted clothesline
- \* TV antenna and Letterbox
- \* Concrete allowance to driveway, porch & terrace
- \* Allowance for BAL 12.5 requirements
- \* Allowance for late registration date
- \* Site Works and BASIX allowance including Council lodgement (subject to Contour Survey)