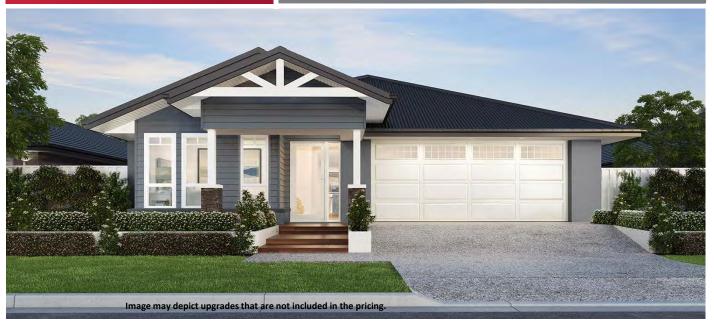

## Sirocco 32 Package Inclusions

- \* Hamptons Facade
- \* Covered Alfresco
- \* Enhance Collection
- \* Envy Collection
- \* Retreat Collection
- \* Indulge Collection
- \* Inspired finishes
- \* Sustainability Collection
- \* Perry Homes 'Standard Inclusions'
- \* Fully Ducted Air Conditioning
- \* All internal floor coverings
- \* Flyscreens to all windows and sliding doors
- \* Wall mounted clothesline
- \* TV antenna and Letterbox
- \* Concrete allowance to driveway, porch & terrace
- \* Allowance for BAL 12.5 requirements
- \* Allowance for late registration date
- \* Site Works and BASIX allowance including Council lodgement (subject to Contour Survey)