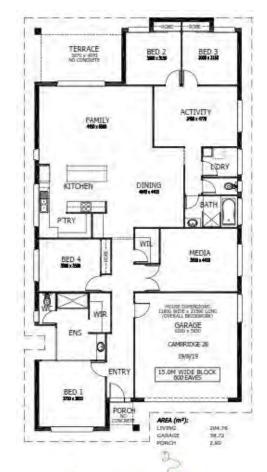

## Home and Land Package From **\$731,167**

Land included - Package expires 31/10/2021

4

Floor area: 261.53m2 / 28.12sq | Block Size: 602m2 Address: Lot 903 Macadamia Circuit, Medowie

## **Cambridge 28 Package Inclusions**

- \* Classic facade
- \* Covered alfresco
- \* Enhance Collection
- \* Envy Collection
- \* Retreat Collection
- \* Indulge Collection
- \* Inspired finishes
- \* Sustainability Collection
- \* Perry Homes 'Standard Inclusions'
- \* Fully Ducted Air Conditioning
- \* All internal floor coverings
- \* Flyscreens to all windows and sliding doors
- \* Wall mounted clothesline
- \* TV antenna and Letterbox
- \* Concrete allowance to driveway, porch & terrace
- \* Allowance for BAL 29 requirements
- \* Allowance for late registration date
- \* Site Works and BASIX allowance including Council lodgement (*subject to Contour Survey*)