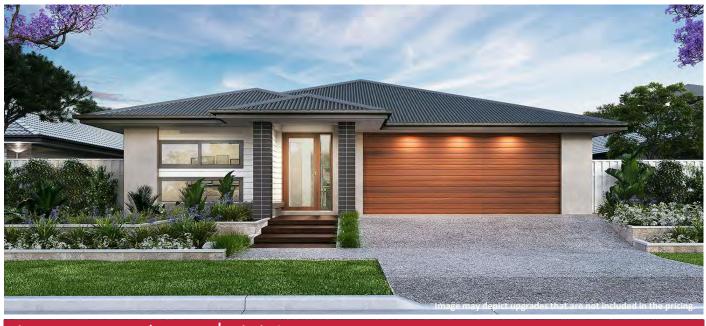

## Home and Land Package From **\$731,167**

Land included - Package expires 31/10/2021

4

Floor area: 261.53m2 / 28.12sq | Block Size: 602m2 Address: Lot 903 Macadamia Circuit, Medowie

## **Cambridge 28 Package Inclusions**

- \* Classic facade
- \* Covered alfresco
- \* Enhance Collection
- \* Envy Collection
- \* Retreat Collection
- \* Indulge Collection
- \* Inspired finishes
- \* Sustainability Collection
- \* Perry Homes 'Standard Inclusions'
- \* Fully Ducted Air Conditioning
- \* All internal floor coverings
- \* Flyscreens to all windows and sliding doors
- \* Wall mounted clothesline
- \* TV antenna and Letterbox
- \* Concrete allowance to driveway, porch & terrace
- \* Allowance for BAL 29 requirements
- \* Allowance for late registration date
- \* Site Works and BASIX allowance including Council lodgement (*subject to Contour Survey*)