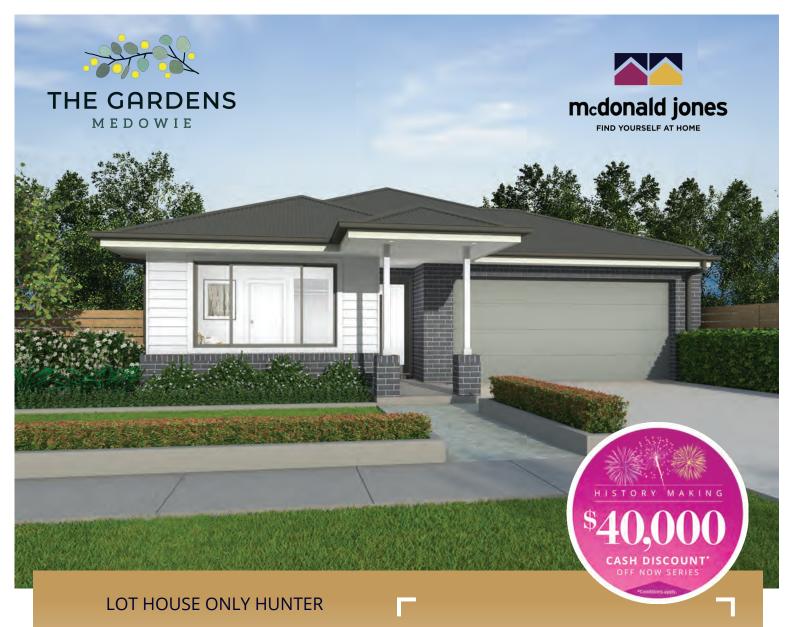

\$294,300\*

## **HOUSE ONLY**

JUST ADD LAND

**WYNDHAM** 

- ✓ SUPALOC STEEL FRAME & COLORBOND ROOF
- ✓ ACTRON REVERSE CYCLE DUCTED AIR CONDITIONING
- ✓ 600X600 TILES OR LAMINATE FLOORING TO LIVING
- ✓ CARPET TO BEDROOMS & MEDIA ROOM
- ✓ COLOURED CONCRETE DRIVEWAY
- ✓ FIXED PRICE SITE COSTS