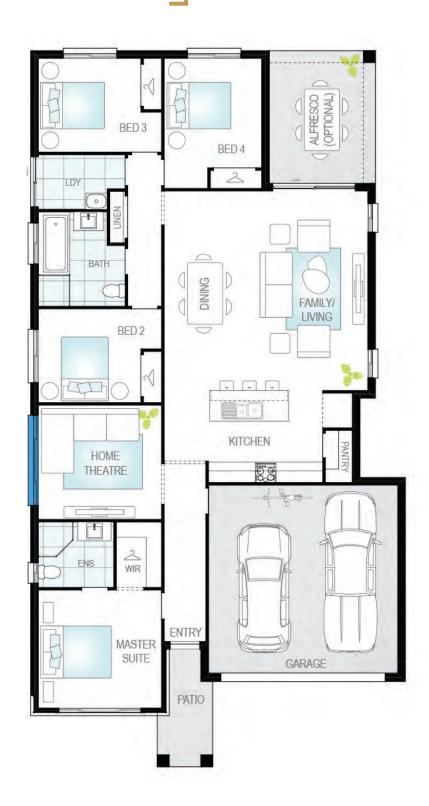

## **HOUSE ONLY**

JUST ADD LAND

**WYNDHAM** 

- ✓ SUPALOC STEEL FRAME & COLORBOND ROOF
- ✓ ACTRON REVERSE CYCLE DUCTED AIR CONDITIONING
- ✓ 600X600 TILES OR LAMINATE FLOORING TO LIVING
- ✓ CARPET TO BEDROOMS & MEDIA ROOM
- ✓ COLOURED CONCRETE DRIVEWAY
- ✓ FIXED PRICE SITE COSTS

- ✓ 2.55M HIGH CEILINGS
- **▼** 900MM KITCHEN APPLIANCES, INCL. FRIDGE
- **✓ 20MM STONE BENCHTOP TO KITCHEN**
- ✓ 10 LED DOWNLIGHTS
- ✓ FLYSCREENS TO ALL OPERABLE WINDOWS
- ✓ TURF TO FRONT YARD, LETTERBOX & CLOTHESLINE

Rick Harrison **Building & Design Consultant** 

m 0418 919 234

rharrison@mcdonaldjones.com.au

mcdonaldjoneshomes.com.au

Note: Floorplan shown may not represent packaged facade

\*IMPORTANT INFORMATION: THIS PRICE IS FOR HOUSE ONLY IT DOES NOT INCLUDE LAND. Conditions apply to all packages: All current promotional offers have been applied to the construction costs of the house and land package. Pricing is valid until 31/03/2021. House price includes GST. Fixed price is based on this house being sited on minimum lot size with a maximum variance of 600mm in contour. House package price is based on standard site costs/BASIX/work cover requirements and is subject to contour survey, soil report and land registration on your nominated lot, plus statutory authority requirements (eg. bushfire, saline, AHD, acoustics) & developer guidelines. Separate legal contract applies for this home. A separate legal contract will be applicable on your nominated lot. McDonald Jones Homes reserves the ripid to amend the price or inclusions of the house package without notice. Standard inclusions apply to list price. House package pricing will be confirmed upon presentation of package tender including the siting of the home on your nominated lot. Images on this flyer may depict homes from other McDonald Jones design ranges. Some images may depict fixtures, finishes and features not supplied by McDonald Jones such as alfresco decking, internal and external fireplaces, window and household furnishings and landscaping. Published price does not include the supply of these items. Images may also depict optional variations to the house which incur additional charges. Purchasers should inform and assure themselves by inspection, independent advice or as otherwise necessary prior to purchase. For more detailed home pricing, including details about the standard inclusions for the house and charges for optional variations, please talk to one of our consultants. Newcastle Quality Constructions Pty Ltd ABN 82 003 687 232 Licence number 41628 T/A McDonald Jones Homes.