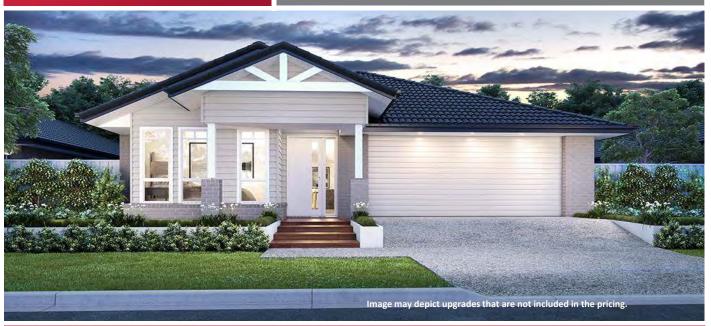

## **Azure 27 Package Inclusions**

\* The Azure 27 is on display at 22 Breakwell Road, Cameron Park

## "ASK US ABOUT OUR CURRENT PROMOTIONS"

- \* Hamptons facade
- \* Covered Alfresco
- \* Perry Homes 'Standard Inclusions'
- \* All internal floor coverings
- \* Upgraded Designer Kitchen with stainless steel appliances
- \* 'Reconstituted' stone benchtops to Kitchen
- \* Fully Ducted Air Conditioning
- \* Flyscreens to all windows and sliding doors
- \* Wall mounted clothesline
- \* TV antenna
- \* Letter box
- \* Allowance for late registration date
- \* Concrete allowance to driveway, porch and terrace
- \* Does not include allowance for site costs & BASIX