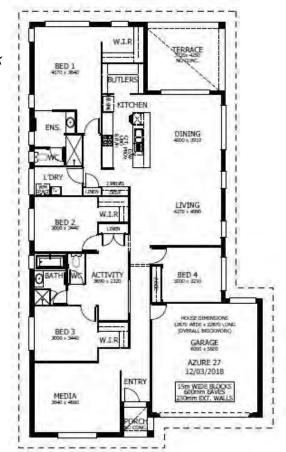

Home Only Package \$299,849

Floor area: 250.74m2 / 26.99sq | Frontage: 12.67m Depth: 22.67m