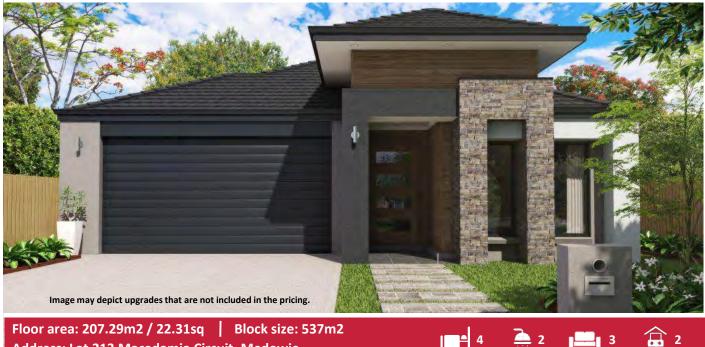

## Home and Land Package From \$565,086

Based on home \$295,086 & Land \$270,000 - Package valid to 28/02/2021

THE GARDENS

MEDOWIE

Address: Lot 213 Macadamia Circuit, Medowie

## Aspen 22 Package Inclusions

## "ASK US ABOUT OUR CURRENT PROMOTIONS"

- \* Designer Plus Portico
- \* Covered Alfresco
- \* Perry Homes 'Standard Inclusions'
- \* All internal floor coverings
- \* Upgraded Designer Kitchen with stainless steel appliances
- \* Flyscreens to all windows and sliding doors
- \* 22.5° roof pitch
- \* Wall mounted clothesline
- \* Media Room & Multi Purpose Room
- \* TV antenna
- \* Brick Letter box
- \* Allowance for late registration date
- \* Concrete allowance to driveway, porch and terrace
- \* Site Works and BASIX allowance including Council Lodgement fee (subject to Contour Survey)