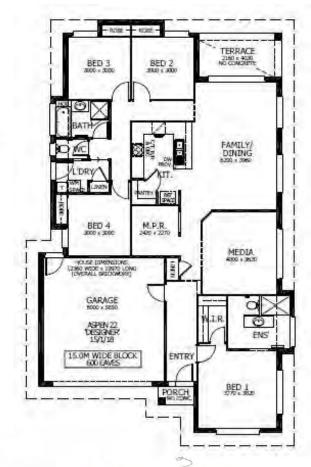

## Aspen 22 Package Inclusions

## "ASK US ABOUT OUR CURRENT PROMOTIONS"

- \* Designer Plus Portico
- \* Covered Alfresco
- \* Perry Homes 'Standard Inclusions'
- \* All internal floor coverings
- \* Upgraded Designer Kitchen with stainless steel appliances
- \* Flyscreens to all windows and sliding doors
- \* 22.5° roof pitch
- \* Wall mounted clothesline
- \* Media Room & Multi Purpose Room
- \* TV antenna
- \* Brick Letter box
- \* Allowance for late registration date
- \* Concrete allowance to driveway, porch and terrace
- \* Site Works and BASIX allowance including Council Lodgement fee (subject to Contour Survey)