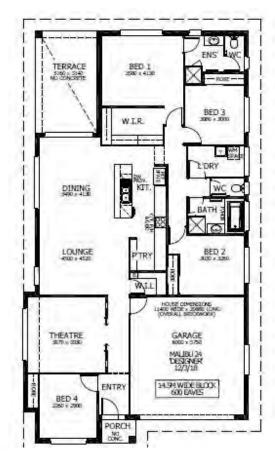

# Home and Land Package \$559,151

Based on home \$309,151 & Land \$250,000 - Package valid to 28/02/2021

Floor area: 222.32m2 / 23.93sq | Block size: 508m2 Address: Lot 208 Macadamia Circuit, Medowie

# Malibu 24 Package Inclusions

\* The Malibu 24 is on display at 20 Darlaston Avenue, Thornton