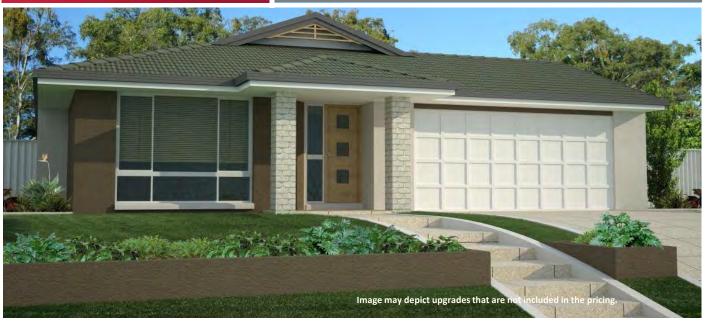

# Home and Land Package \$555,230

Based on home \$300,230 & Land \$255,000 - Package valid to 28/02/2021

Floor area: 214.34m2 / 23.07sq | Block size: 525m2 Address: Lot 207 Macadamia Circuit, Medowie

THE GARDENS

#### "ASK US ABOUT OUR CURRENT PROMOTIONS"

- \* Designer Plus Portico
- \* Covered Alfresco
- \* Flat profile roof tiles
- \* Perry Homes 'Standard Inclusions'
- \* All internal floor coverings
- \* Upgraded Designer Kitchen with stainless steel appliances
- \* 'Reconstituted' stone benchtops to Kitchen
- \* Fully Ducted Air Conditioning
- \* Flyscreens to all windows and sliding doors
- \* 22.5° roof pitch
- \* Wall mounted clothesline
- \* TV antenna
- \* Brick Letter box
- \* Concrete allowance to driveway, porch and terrace
- \* Site Works and BASIX allowance including Council Lodgement fee (subject to Contour Survey)