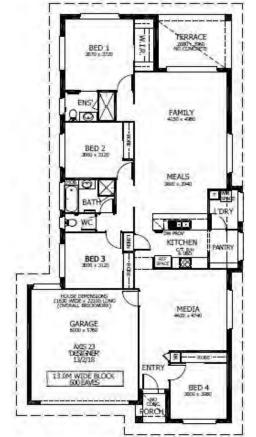

# Home and Land Package \$555,230

Based on home \$300,230 & Land \$255,000 - Package valid to 28/02/2021

Floor area: 214.34m2 / 23.07sq | Block size: 525m2 Address: Lot 207 Macadamia Circuit, Medowie

THE GARDENS

## **Axis 23 Package Inclusions**