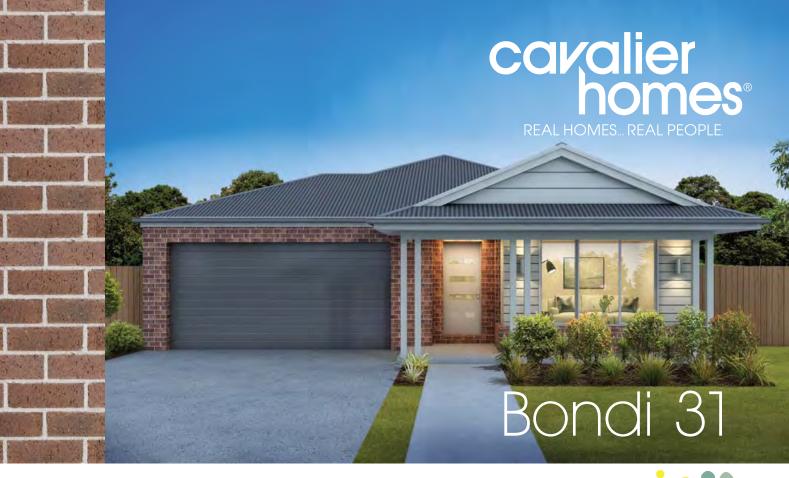

## HOUSE & LAND PACKAGE

MEDOWIE

Address **Lot No 218** 

Kingaroy St - The Gardens

Lot Size 561sqm

Price

\$641,882

- Image shown depicts Hamptons B facade, House and Land package price is based on the Lifestyle facade.
- Lifestyle Inclusions
- Colorbond roof
- 450mm eaves
- 2.55m ceilings
- Floor coverings and tiles
- Ducted Air-Conditioning
- 600mm Westinghouse stainless steel appliances
- R3.5 batts to ceilings and R2.0 batts to external walls
- 50sqm external natural concrete