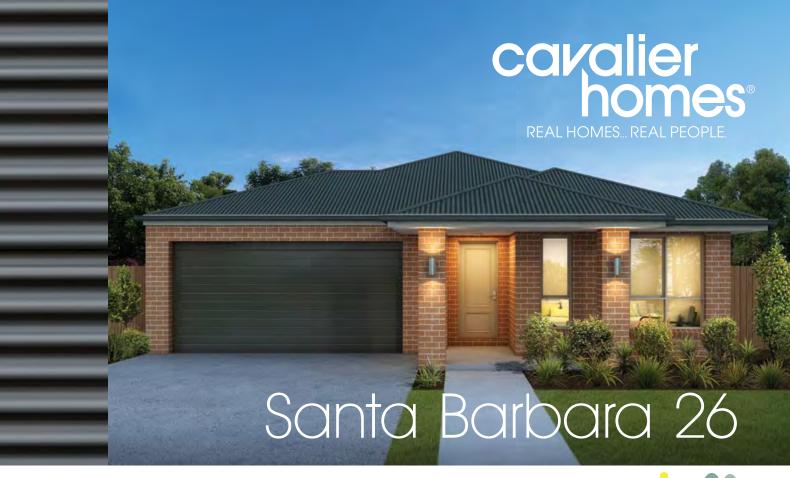

## HOUSE & LAND PACKAGE

## THE GARDENS

MEDOWIE

Address

**Lot No 220** 

Kingaroy St - The Gardens

Lot Size 648sqm

Price

\$616,447

- Image shown depicts Classic facade, House and Land package price is based on the Lifestyle facade.
- Lifestyle Inclusions
- Colorbond roof
- 450mm eaves
- 2.55m ceilings
- Floor coverings and tiles
- Ducted Air-Conditioning
- 600mm Westinghouse stainless steel appliances
- R3.5 batts to ceilings and R2.0 batts to external