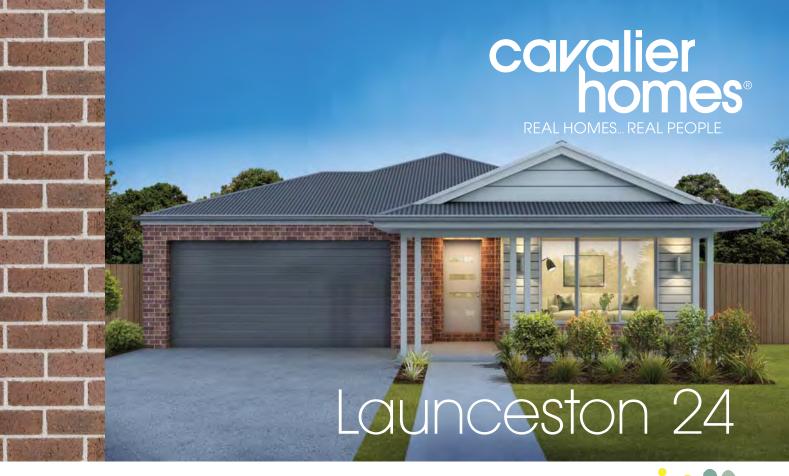

## HOUSE & LAND PACKAGE

MEDOWIE

Address **Lot No 216** 

Macadamia Circuit - The Gardens

Lot Size 539sqm

Price

\$566,014

- Image shown depicts Hamptons B facade, House and Land package price is based on the Lifestyle facade.
- Lifestyle Inclusions
- Colorbond roof
- 450mm eaves
- 2.55m ceilings
- Floor coverings and tiles
- Ducted Air-Conditioning
- 600mm Westinghouse stainless steel appliances
- R3.5 batts to ceilings and R2.0 batts to external walls
- 50sqm external natural concrete