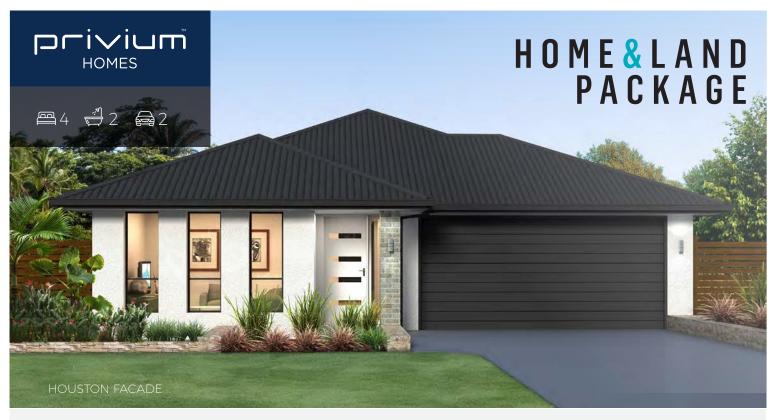

LOT 218 KINGAROY STREET, MEDOWIE

**Gill 21** 

| Land Size         | <b>561</b> m <sup>2</sup> |
|-------------------|---------------------------|
| Lot Width         | 17m                       |
| Overall home size | 199.76m <sup>2</sup>      |
| Home Length       | 18.75m                    |
| Home Width        | 12.00m                    |