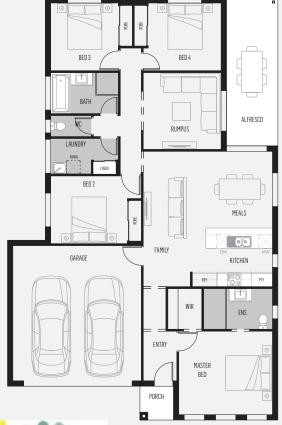

LOT 218 KINGAROY STREET, MEDOWIE

**Gill 21** 

| Land Size         | <b>561</b> m <sup>2</sup> |
|-------------------|---------------------------|
| Lot Width         | 17m                       |
| Overall home size | 199.76m <sup>2</sup>      |
| Home Length       | 18.75m                    |
| Home Width        | 12.00m                    |