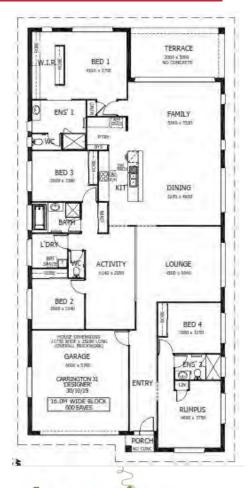

## Home and Land Package \$606,588

Based on home \$353,588 & Land \$253,000 - Package valid to 30/9/2020

Floor area: 290.72m2 / 31.29sq | Block size: 629.4m2 Address: Lot 109 Gardenia Drive, Medowie

## **Carrington 31 Package Inclusions**

\* The Carrington 31 is on display at 3 Silverwisp Road, Chisholm

\*\*DUCTED AIR CONDITIONING \*\*COLORBOND® ROOF \*\*20MM SMARTSTONE

BENCHTOP TO KITCHEN - ALL FOR ONLY \$7,999

- \* Executive Facade
- \* Covered Alfresco
- \* Perry Homes 'Standard Inclusions'
- \* All internal floor coverings
- \* Upgraded Designer Kitchen with stainless steel appliances
- \* Flyscreens to all windows and sliding doors
- \* 22.5° roof pitch
- \* Wall mounted clothesline
- \* Lounge Room, Activity Room & Rumpus
- \* TV antenna
- \* Brick Letter box
- \* Concrete allowance to driveway, porch and terrace
- \* Site Works and BASIX allowance including Council Lodgement fee (subject to Contour Survey)