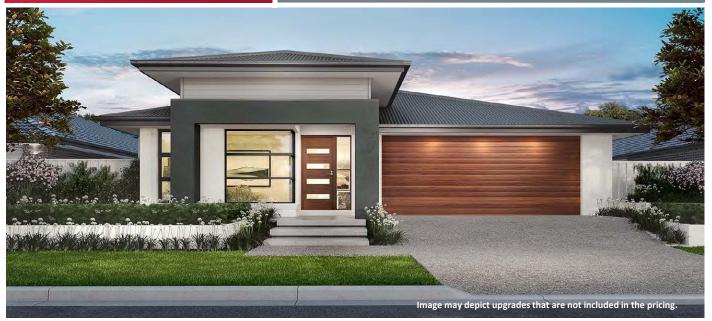

## Home and Land Package \$606,588

Based on home \$353,588 & Land \$253,000 - Package valid to 30/9/2020

Floor area: 290.72m2 / 31.29sq | Block size: 629.4m2 Address: Lot 109 Gardenia Drive, Medowie

- \* Executive Facade
- \* Covered Alfresco
- \* Perry Homes 'Standard Inclusions'
- \* All internal floor coverings
- \* Upgraded Designer Kitchen with stainless steel appliances
- \* Flyscreens to all windows and sliding doors
- \* 22.5° roof pitch
- \* Wall mounted clothesline
- \* Lounge Room, Activity Room & Rumpus
- \* TV antenna
- \* Brick Letter box
- \* Concrete allowance to driveway, porch and terrace
- \* Site Works and BASIX allowance including Council Lodgement fee (subject to Contour Survey)