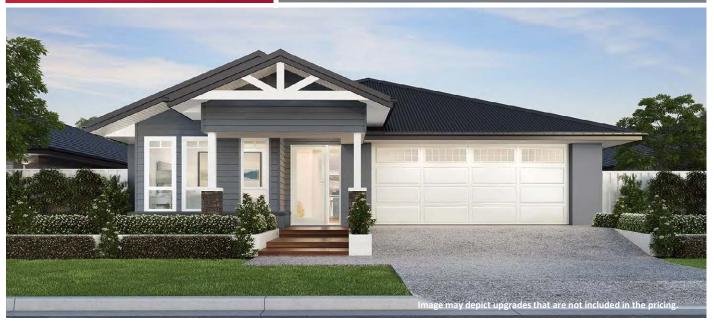

## **Azure 27 Package Inclusions**

\* The Azure 27 is on display at 22 Breakwell Road, Cameron Park

\*\*DUCTED AIR CONDITIONING \*\*COLORBOND® ROOF \*\*20MM SMARTSTONE

BENCHTOP TO KITCHEN – ALL FOR ONLY \$7,999

- \* Hamptons Facade
- \* Covered Alfresco
- \* Perry Homes 'Standard Inclusions'
- \* All internal floor coverings
- \* Upgraded Designer Kitchen with stainless steel appliances
- \* Flyscreens to all windows and sliding doors
- \* 22.5° roof pitch
- \* Wall mounted clothesline
- \* Media Room & Activity Room
- \* TV antenna
- \* Brick Letter box
- \* Concrete allowance to driveway, porch and terrace
- \* Site Works and BASIX allowance including Council Lodgement fee (subject to Contour Survey)