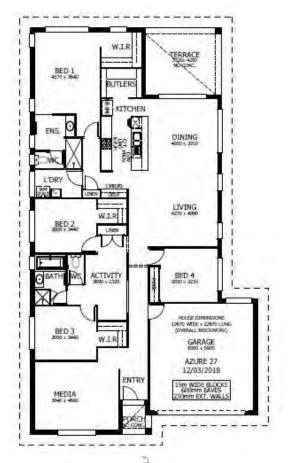

## Home and Land Package \$588,375

Based on home \$323,375 & Land \$265,000 - Package valid to 30/9/2020

Floor area: 250.73m2 / 26.99sq | Block size: 676m2 Address: Lot 115 Gardenia Drive, Medowie

- \* Hamptons Facade
- \* Covered Alfresco
- \* Perry Homes 'Standard Inclusions'
- \* All internal floor coverings
- \* Upgraded Designer Kitchen with stainless steel appliances
- \* Flyscreens to all windows and sliding doors
- \* 22.5° roof pitch
- \* Wall mounted clothesline
- \* Media Room & Activity Room
- \* TV antenna
- \* Brick Letter box
- \* Concrete allowance to driveway, porch and terrace
- \* Site Works and BASIX allowance including Council Lodgement fee (subject to Contour Survey)