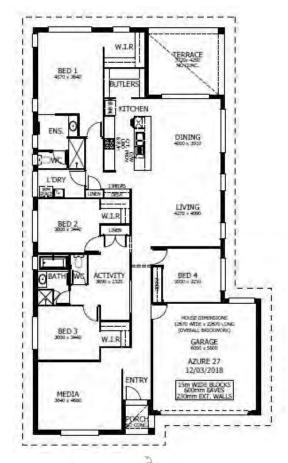

## Home and Land Package \$579,225

Based on home \$324,225 & Land \$255,000 - Package valid to 30/9/2020

Floor area: 250.73m2 / 26.99sq | Block size: 679m2 Address: Lot 108 Gardenia Drive, Medowie