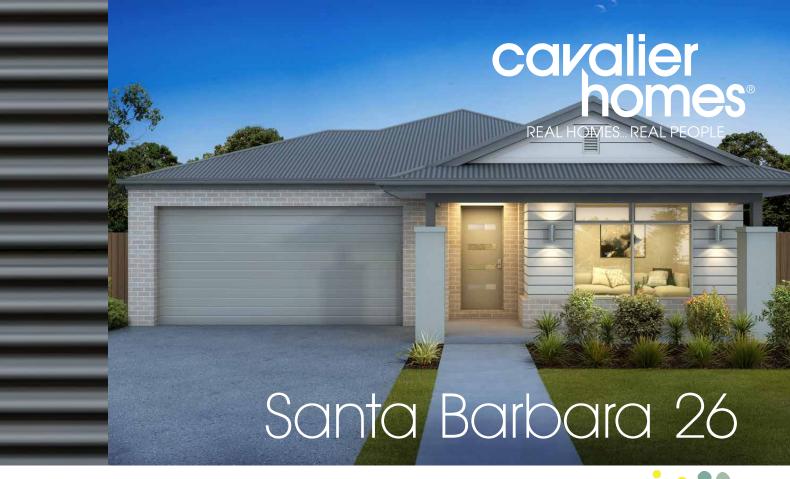

## HOUSE & LAND PACKAGE

MEDOWIE

Address **Lot No 105** 

The Gardens - Medowie

Lot Size 538sqm

Price

\$575,014

- Image shown depicts Classic facade, House and Land package price is based on the Lifestyle facade.
- Lifestyle Inclusions
- Colorbond roof
- 450mm eaves
- 2.55m ceilings
- Floor coverings and tiles
- Ducted Air-Conditioning
- 600mm Westinghouse stainless steel appliances
- R3.5 batts to ceilings and R2.0 batts to external walls
- 50sqm external natural concrete