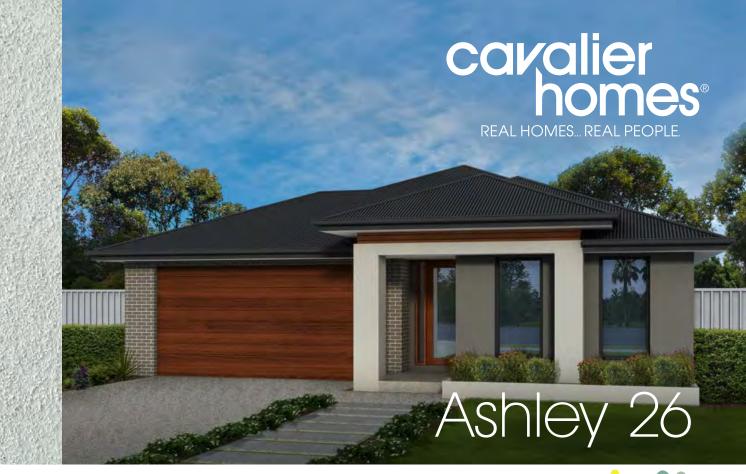

## HOUSE & LAND PACKAGE

MEDOWIE

Address

**Lot No 122** 

The Gardens - Medowie

Lot Size 528sqm

Price

\$574,770

- Image shown depicts Modern B facade, House and Land package price is based on the Lifestyle facade.
- Lifestyle Inclusions
- Colorbond roof
- 450mm eaves
- 2.55m ceilings
- Floor coverings and tiles
- Ducted Air-Conditioning
- 600mm Westinghouse stainless steel appliances
- R3.5 batts to ceilings and R2.0 batts to external walls
- 50sqm external natural concrete