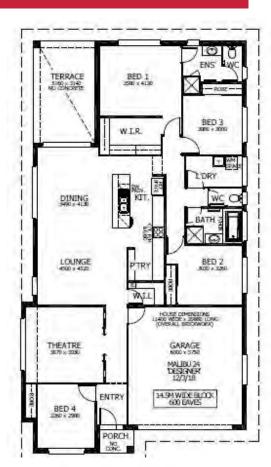

## Home and Land Package \$536,027

Based on home \$301,027 & Land \$235,000 - Package valid to 30/9/2020

Floor area: 222.32m2 / 23.93sq | Block size: 525m2 Address: Lot 114 Gardenia Drive, Medowie

## Malibu 24 Package Inclusions

\* The Malibu 24 is on display at 20 Darlaston Avenue, Thornton

\*\*DUCTED AIR CONDITIONING \*\*COLORBOND® ROOF \*\*20MM SMARTSTONE

BENCHTOP TO KITCHEN - ALL FOR ONLY \$7,999

- \* Executive Facade
- \* Covered Alfresco
- \* Perry Homes 'Standard Inclusions'
- \* All internal floor coverings
- \* Upgraded Designer Kitchen with stainless steel appliances
- \* Flyscreens to all windows and sliding doors
- \* 22.5° roof pitch
- \* Wall mounted clothesline
- \* Theatre Room
- \* TV antenna
- \* Brick Letter box
- \* Concrete allowance to driveway, porch and terrace
- \* Site Works and BASIX allowance including Council Lodgement fee (subject to Contour Survey)