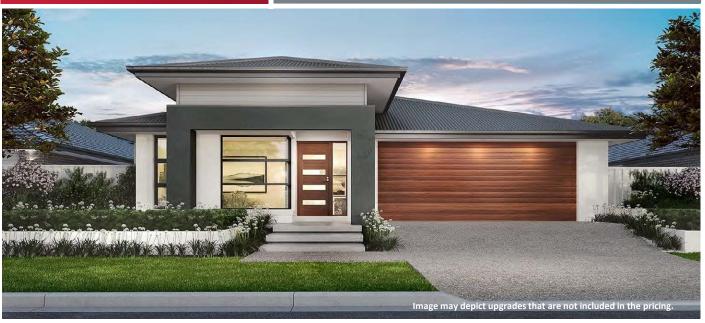

## Home and Land Package \$536,027

Based on home \$301,027 & Land \$235,000 - Package valid to 30/9/2020

Floor area: 222.32m2 / 23.93sq | Block size: 525m2 Address: Lot 114 Gardenia Drive, Medowie

## Malibu 24 Package Inclusions

\* The Malibu 24 is on display at 20 Darlaston Avenue, Thornton

\*\*DUCTED AIR CONDITIONING \*\*COLORBOND® ROOF \*\*20MM SMARTSTONE

BENCHTOP TO KITCHEN - ALL FOR ONLY \$7,999

- \* Executive Facade
- \* Covered Alfresco
- \* Perry Homes 'Standard Inclusions'
- \* All internal floor coverings
- \* Upgraded Designer Kitchen with stainless steel appliances
- \* Flyscreens to all windows and sliding doors
- \* 22.5° roof pitch
- \* Wall mounted clothesline
- \* Theatre Room
- \* TV antenna
- \* Brick Letter box
- \* Concrete allowance to driveway, porch and terrace
- \* Site Works and BASIX allowance including Council Lodgement fee (subject to Contour Survey)