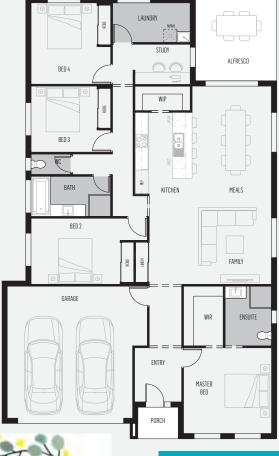

## **Chevalier 25**

| Land Size         | <b>538</b> m <sup>2</sup> |
|-------------------|---------------------------|
| Lot Width         | 18m                       |
| Overall home size | 232.92m <sup>2</sup>      |
| Home Length       | 20.08m                    |
| Home Width        | 12.5m                     |