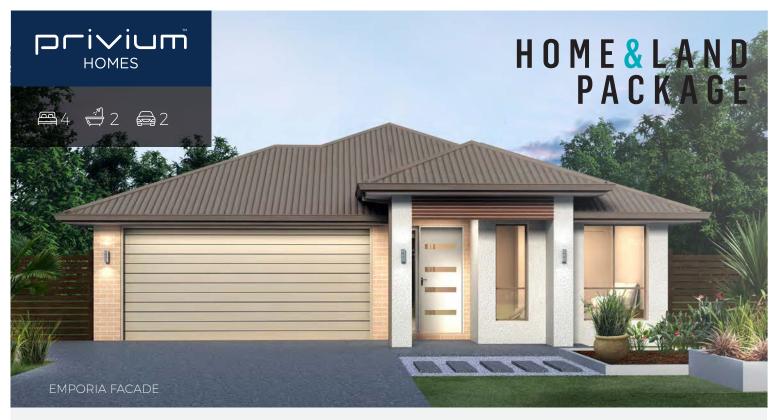

LOT 105 GARDENIA DRIVE, MEDOWIE

## **Chevalier 25**

| Land Size         | <b>538</b> m <sup>2</sup> |
|-------------------|---------------------------|
| Lot Width         | 18m                       |
| Overall home size | 232.92m <sup>2</sup>      |
| Home Length       | 20.08m                    |
| Home Width        | 12.5m                     |

## **INCLUSIONS**

Designer rendered front facade

Colorbond roof (promotion included)

LED down lights throughout (promotion included)

Higher ceilings - 2590mm throughout (promotion

included) Driveway, porch and path (promotion included)

Stone benchtops to kitchen and vanities

Floor coverings throughout

## Ducted air throughout

Covered outdoor room

Turf and garden landscaping to front yard

Letter box and clothesline

Lifetime structual guarantee

**HOME PRICE:** \$287,500 **LAND PRICE:** \$230,000

## From \$517,500\*

CANVAS Series