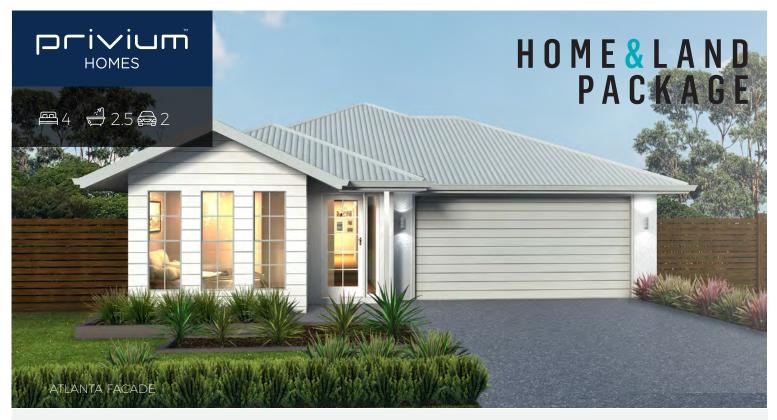

LOT 104 GARDENIA DRIVE, MEDOWIE

## Adison 25

| Land Size         | <b>539</b> m² |
|-------------------|---------------|
| Lot Width         | 18m           |
| Overall home size | 228.82m²      |
| Home Length       | 19.98m        |
| Home Width        | 13.83m        |