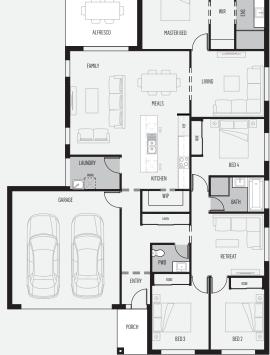

## Adison 25

| Land Size         | <b>539</b> m² |
|-------------------|---------------|
| Lot Width         | 18m           |
| Overall home size | 228.82m²      |
| Home Length       | 19.98m        |
| Home Width        | 13.83m        |