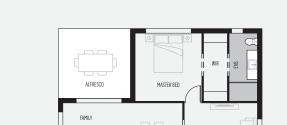

## Adison 25

| Land Size         | <b>539</b> m² |
|-------------------|---------------|
| Lot Width         | 18m           |
| Overall home size | 228.82m²      |
| Home Length       | 19.98m        |
| Home Width        | 13.83m        |