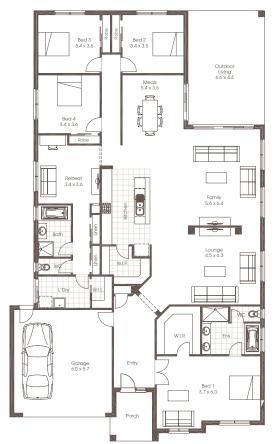

## HOUSE ONLY PACKAGE

MEDOWIE

Price

\$399,324

- Image shown depicts Kingston facade, House and Land package price is based on the Lifestyle facade.
- Lifestyle Inclusions
- Colorbond roof
- 450mm eaves
- 2.55m ceilings
- Floor coverings and tiles
- Ducted Air-Conditioning • Haymes 3 coat paint system
- 600mm Westinghouse stainless steel appliances
- R3.5 batts to ceilings and R2.0 batts to external walls
- 50sqm external exposed aggregate concrete