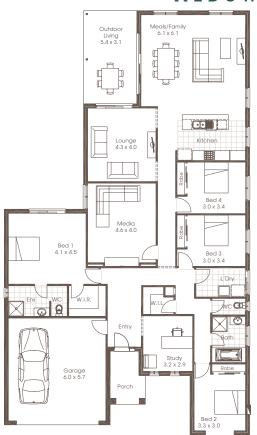

## HOUSE ONLY PACKAGE

MEDOWIE

Price

\$391,156

- Image shown depicts Executive facade, House and Land package price is based on the Lifestyle facade.
- Lifestyle Inclusions
- Colorbond Roof
- 450mm Eaves
- 2.55m ceilings
- Floor coverings and tiles
- Ducted Air-Conditioning
- Haymes 3 coat paint system
- 600mm Westinghouse stainless steel appliances
- R3.5 batts to ceilings and R2.0 batts to external walls
- 50sqm external exposed aggregate concrete