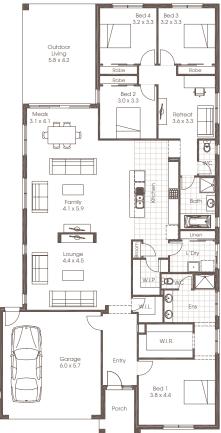

# Bondi 31

### HOUSE ONLY PACKAGE

😂 | 4 🕌 | 2 🖚 | 2

Price

#### \$385,642

• Image shown depicts Tempo B facade, House and Land package price is based on the Lifestyle facade.

- Lifestyle Inclusions
- Colorbond Roof
- 450mm Eaves
- 2.55m ceilings
- Floor coverings and tiles
- Ducted Air-Conditioning
- Haymes 3 coat paint system
- 600mm Westinghouse stainless steel
- appliances
- R3.5 batts to ceilings and R2.0 batts to external walls
- 50sqm external exposed aggregate concrete