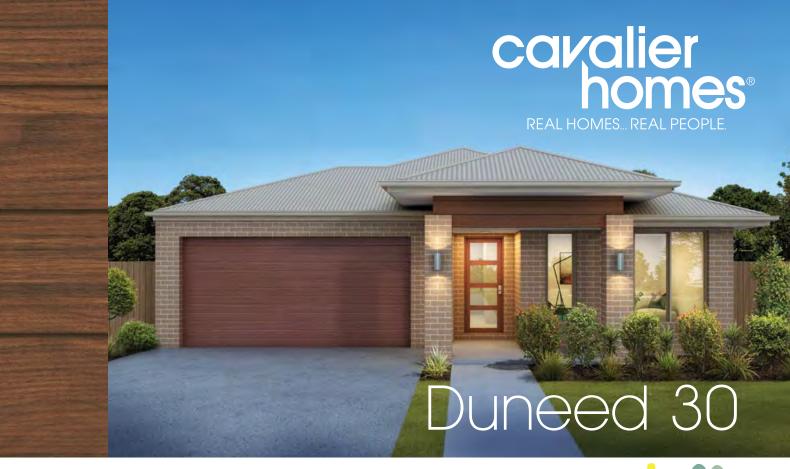

## HOUSE ONLY PACKAGE

MEDOWIE

Price

\$376,450

- Image shown depicts Resort facade, House and Land package price is based on the Lifestyle facade.
- Lifestyle Inclusions
- Colorbond roof
- 450mm eaves
- 2.55m ceilings
- Floor coverings and tiles
- Ducted Air-Conditioning • Haymes 3 coat paint system
- 600mm Westinghouse stainless steel appliances
- R3.5 batts to ceilings and R2.0 batts to external walls
- 50sqm external exposed aggregate concrete