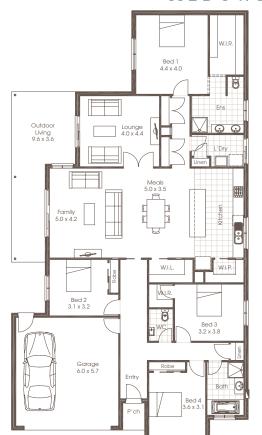

## HOUSE ONLY PACKAGE

MEDOWIE

Price

\$376,450

- Image shown depicts Resort facade, House and Land package price is based on the Lifestyle facade.
- Lifestyle Inclusions
- Colorbond roof
- 450mm eaves
- 2.55m ceilings
- Floor coverings and tiles
- Ducted Air-Conditioning • Haymes 3 coat paint system
- 600mm Westinghouse stainless steel appliances
- R3.5 batts to ceilings and R2.0 batts to external walls
- 50sqm external exposed aggregate concrete