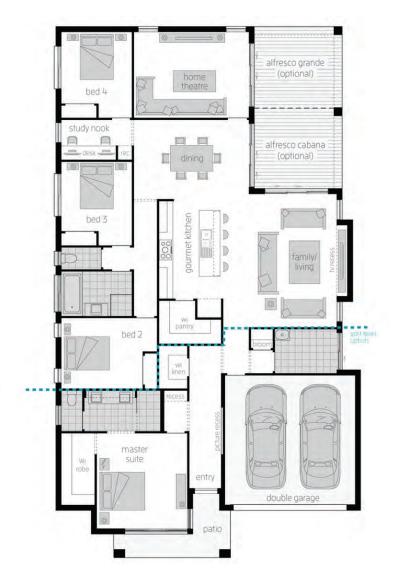

**Rick Harrison** Building & Design Consultant

*m* 0418 919 234 rharrison@mcdonaldjones.com.au

mcdonaldjoneshomes.com.au

HOUSE ONLY JUST ADD LAND

Note: Floorplan shown may not represent packaged facade

\*IMPORTANT INFORMATION: THIS PRICE IS FOR HOUSE ONLY IT DOES NOT INCLUDE LAND. Conditions apply to all packages: The \$45,000 discount has been applied to the construction costs of the house and land package. Pricing is valid until 30/06/2020. House price includes GST. Fixed price is based on this house being sited on minimum lot size with a maximum variance of 600mm in contour. House package price is based on standard site costs/BASIX/work cover requirements and is subject to contour survey, soil report and land registration on your nominated lot, plus statutory authority requirements (eg. bushfire, saline, AHD, acoustics) & developer guidelines. Separate legal contract applies for this home. A separate legal confirmed upon presentation of package tender including the siting of the home on your nominated lot. Houses on this flyer may depict homes from other McDonald Jones design ranges. Some images may depict fixtures, finishes and features not supplied by McDonald Jones such as alfregse. Purchasers should inform and assure themselves by inspection, independent davice or as otherwise necessary prior to purchase. For more detailed home pricing, including details about the standard inclusions of pty Ltd ABN 82 003 687 232 Licence number 41628 T/A McDonald Jones Homes.