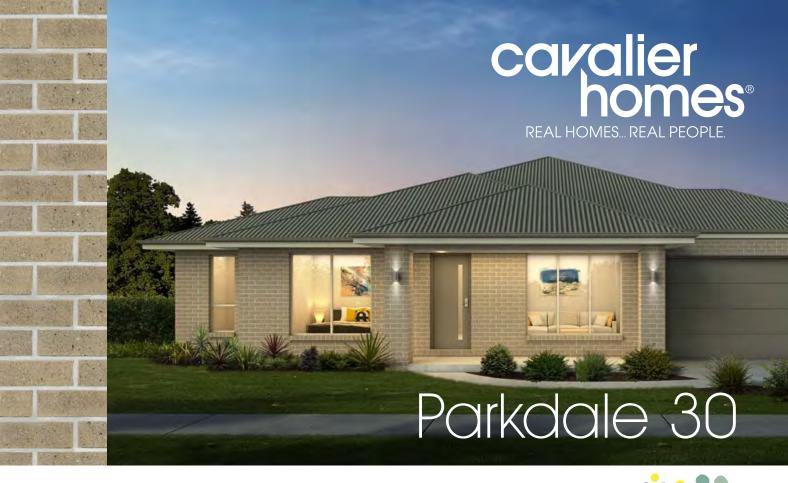

## HOUSE ONLY PACKAGE

MEDOWIE

Price

\$355,156

- Image shown depicts Standard facade, House and Land package price is based on the Lifestyle facade.
- Lifestyle Inclusions
- Colorbond roof
- 450mm eaves
- 2.55m ceilings
- Floor coverings and tiles
- Ducted Air-Conditioning • Haymes 3 coat paint system
- 600mm Westinghouse stainless steel appliances
- R3.5 batts to ceilings and R2.0 batts to external walls
- 50sqm external exposed aggregate concrete