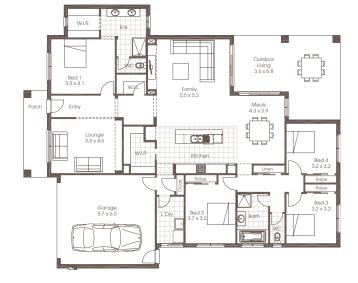

## HOUSE ONLY PACKAGE

MEDOWIE

Price

\$355,156

- Image shown depicts Standard facade, House and Land package price is based on the Lifestyle facade.
- Lifestyle Inclusions
- Colorbond roof
- 450mm eaves
- 2.55m ceilings
- Floor coverings and tiles
- Ducted Air-Conditioning • Haymes 3 coat paint system
- 600mm Westinghouse stainless steel appliances
- R3.5 batts to ceilings and R2.0 batts to external walls
- 50sqm external exposed aggregate concrete