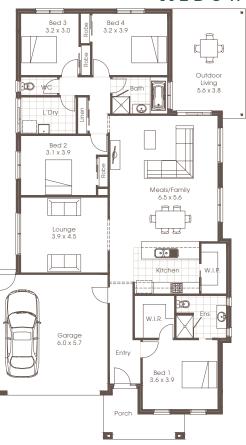

## HOUSE ONLY PACKAGE

🖴 | 4 🖾 | 2 📾 | 2

Price

## \$349,269

• Image shown depicts Standard facade, House and Land package price is based on the Lifestyle facade.

- Lifestyle Inclusions
- Colorbond roof
- 450mm eaves
- 2.55m ceilings
- Floor coverings and tiles
- Ducted Air-Conditioning
- Haymes 3 coat paint system
- 600mm Westinghouse stainless steel
- appliances
- R3.5 batts to ceilings and R2.0 batts to external walls
- 50sqm external exposed aggregate concrete

## John X



MEDOWIE



For Further Information

## Cavalier Homes (Greater Newcastle)

Ben Heaft - 0477 745158

Each office is independently owned and operated. Room sizes shown are approximate only, please refer to final working drawings for actual sizes. Plans are protected by copyright. Prices, inclusions and plans are subject to variation without notice. Display/show home designs and inclusions vary throughout Australia and New Zealand and are provided as a guide only. Please refer to your building contract for the specific design and inclusion details of your new home. \*Conditions Apply. Contact us for all information regarding the inclusions. Site allowances subject to soil reports & Engineering report. This information sheet is a guide only.

Cavalier Homes Registered Builders in Albury-Wodonga CDB-U 4