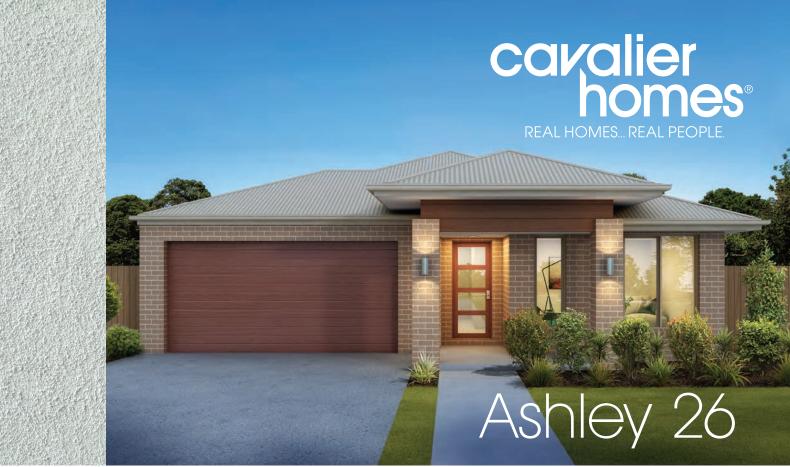

## \$349,269

• Image shown depicts Standard facade, House and Land package price is based on the Lifestyle facade.

- Lifestyle Inclusions
- Colorbond roof
- 450mm eaves
- 2.55m ceilings
- Floor coverings and tiles
- Ducted Air-Conditioning
- Haymes 3 coat paint system
- 600mm Westinghouse stainless steel
- appliances
- R3.5 batts to ceilings and R2.0 batts to external walls
- 50sqm external exposed aggregate concrete