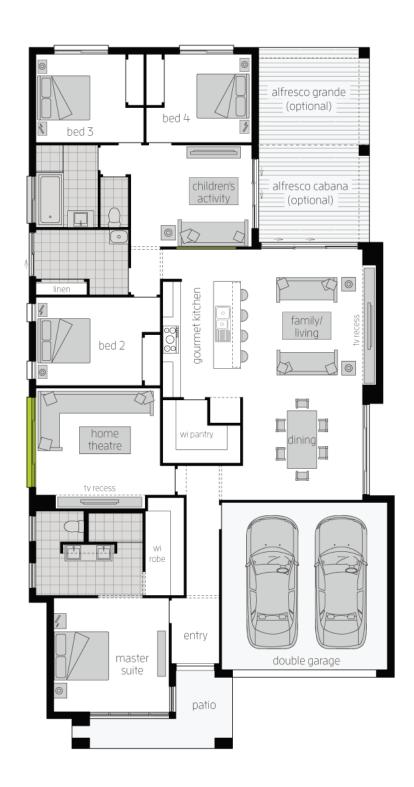

## Havana Encore 14

BIARRA - ENCORE

- ✓ SUPALOC STEEL FRAME & COLORBOND ROOF
- ✓ ACTRON REVERSE CYCLE DUCTED AIR CONDITIONING.
- ✓ INTERNAL FLOOR COVERINGS
- COLOURED CONCRETE DRIVEWAY
- ✓ FIXED PRICE SITE COSTS
- 2.55M HIGH CEILINGS

- ✓ FISHER & PAYKEL 900MM KITCHEN APPLIANCES
- STONE BENCHTOPS TO KITCHEN AND BATHROOMS
- ✓ TAUBMANS ENDURE 3 COAT PAINT SYSTEM
- 20 LED DOWNLIGHTS & ALARM
- ✓ FLYSCREENS TO ALL OPERABLE WINDOWS
- ✓ TURF TO FRONT YARD, LETTERBOX & CLOTHESLINE