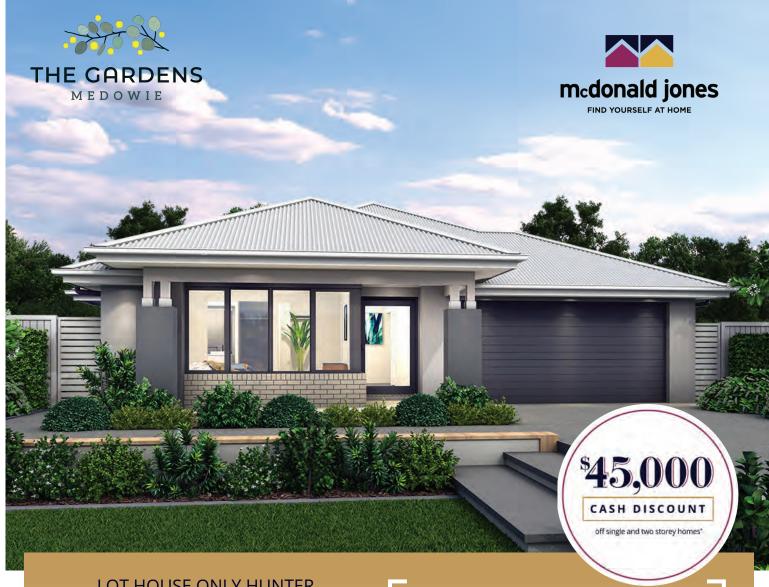

## Havana Encore 14

BIARRA - ENCORE

- ✓ SUPALOC STEEL FRAME & COLORBOND ROOF
- ✓ ACTRON REVERSE CYCLE DUCTED AIR CONDITIONING.
- ✓ INTERNAL FLOOR COVERINGS
- COLOURED CONCRETE DRIVEWAY
- ✓ FIXED PRICE SITE COSTS
- 2.55M HIGH CEILINGS

- ✓ FISHER & PAYKEL 900MM KITCHEN APPLIANCES
- STONE BENCHTOPS TO KITCHEN AND BATHROOMS
- ✓ TAUBMANS ENDURE 3 COAT PAINT SYSTEM
- 20 LED DOWNLIGHTS & ALARM
- ✓ FLYSCREENS TO ALL OPERABLE WINDOWS
- ✓ TURF TO FRONT YARD, LETTERBOX & CLOTHESLINE