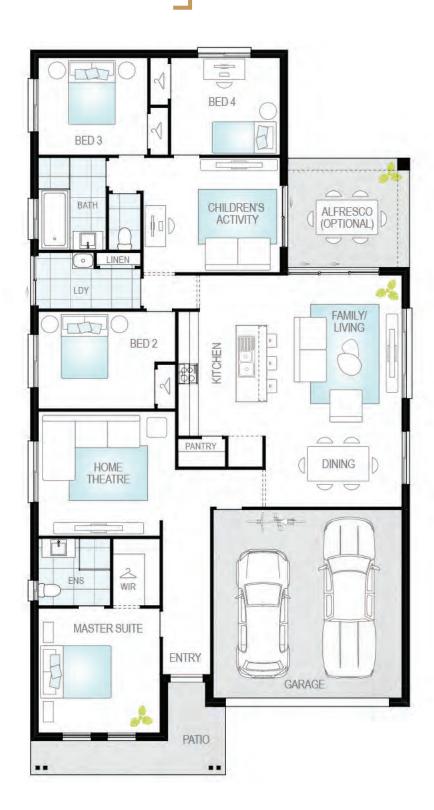

## **HOUSE ONLY**

JUST ADD LAND

Almeria Two

**EVERTON** 

- ✓ SUPALOC STEEL FRAME & COLORBOND ROOF
- ✓ ACTRON REVERSE CYCLE DUCTED AIR CONDITIONING
- ✓ 600X600 TILES OR LAMINATE FLOORING TO LIVING
- ✓ CARPET TO BEDROOMS & MEDIA ROOM
- ✓ COLOURED CONCRETE DRIVEWAY
- ✓ FIXED PRICE SITE COSTS

- ✓ 2.55M HIGH CEILINGS
- 900MM KITCHEN APPLIANCES, INCL. FRIDGE
- ✓ 20MM STONE BENCHTOP TO KITCHEN
- ✓ 10 LED DOWNLIGHTS
- ✓ FLYSCREENS TO ALL OPERABLE WINDOWS
- ✓ TURF TO FRONT YARD, LETTERBOX & CLOTHESLINE

Rick Harrison **Building & Design Consultant** 

m 0418 919 234

rharrison@mcdonaldjones.com.au

mcdonaldjoneshomes.com.au

Note: Floorplan shown may not represent packaged facade

\*IMPORTANT INFORMATION: THIS PRICE IS FOR HOUSE ONLY IT DOES NOT INCLUDE LAND. Conditions apply to all packages: The \$20,000 discount has been applied to the construction costs of the house and land package. Pricing is valid until 30/06/2020. House price includes GST. Fixed price is based on this house being sited on minimum lot size with a maximum variance of 600mm in contour. House package price is based on standard site costs/BASIX/work cover requirements and is subject to contour survey, soil report and land registration on your nominated lot, plus statutory authority requirements (eg. bushfire, saline, AHD, accustics) & developer guidelines. Separate legal contract applies for this home. A separate legal contract will be applicable on your nominated lot. McDonald Jones Homes reserves the right to amend the price or inclusions of the house package without notice. Standard inclusions apply to list price. House package pricing will be confirmed upon presentation of package tender including the siting of the home on your nominated lot. Images on this flyer may depict homes from other McDonald Jones design ranges. Some images may depict fixtures, finishes and features not supplied by McDonald Jones such as alfresco decking, internal and external fireplaces, window and household furnishings and landscaping. Published price does not include the supply of these items. Images may also depict optional variations to the house which incur additional charges. Purchasers should inform and assure themselves by inspection, independent advice or as otherwise necessary prior to purchase. For more detailed home pricing, including details about the standard inclusions for the house and charges for optional variations, please talk to one of our consultants. Newcastle Quality Constructions Pty Ltd ABN 82 003 687 232 Licence number 41628 T/A McDonald Jones Homes.