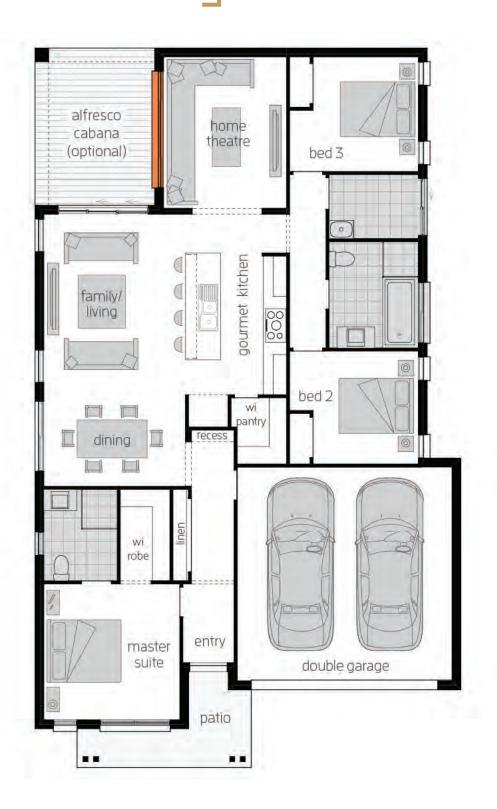

## HOUSE ONLY JUST ADD LAND

Note: Floorplan shown may not represent packaged facade

\*IMPORTANT INFORMATION: THIS PRICE IS FOR HOUSE ONLY IT DOES NOT INCLUDE LAND. Conditions apply to all packages: The \$45,000 discount has been applied to the construction costs of the house and land package. Pricing is valid until 30/06/2020. House price includes GST. Fixed price is based on this house being sited on minimum lot size with a maximum variance of 600mm in contour. House package price is based on standard site costs/BASIX/work cover requirements and is subject to contour survey, soil report and land registration on your nominated lot, plus statutory authority requirements (eg. bushfire, saline, AHD, acoustics) & developer guidelines. Separate legal contract applies for this home. A separate legal confirmed upon presentation of package tender including the siting of the home on your nominated lot. Houses on this flyer may depict homes from other McDonald Jones design ranges. Some images may depict fixtures, finishes and features not supplied by McDonald Jones such as alfregs. Purchasers should inform and assure themselves by inspection, independent davice or as otherwise necessary prior to purchase. For more detailed home pricing, including details about the standard inclusions of the house and clearnes for optional variations, please talk to one of our consultants. Newcastle Quality Constructions Pty Ltd ABN 82 003 687 232 Licence number 41628 T/A McDonald Jones Homes.