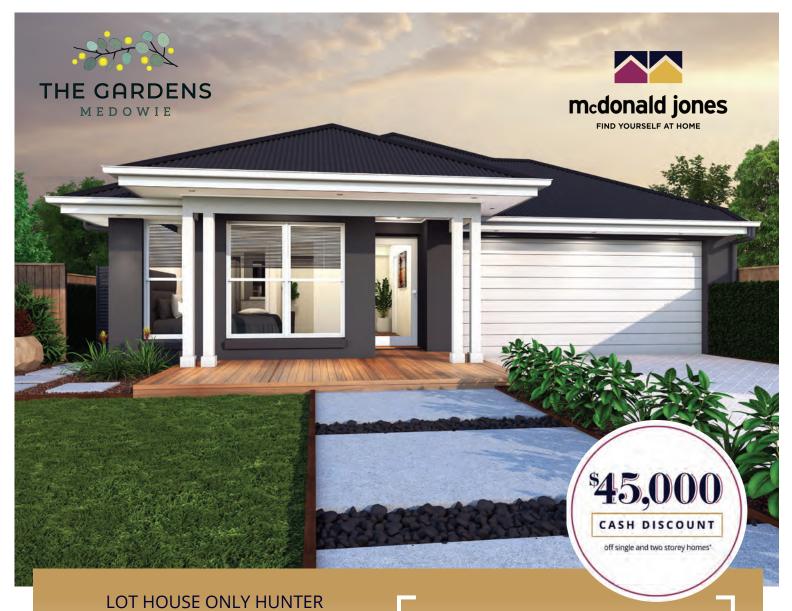

LOT HOUSE ONLY HUNTER \$282,600\*

- SUPALOC STEEL FRAME & COLORBOND ROOF
- ACTRON REVERSE CYCLE DUCTED AIR CONDITIONING
- INTERNAL FLOOR COVERINGS
- COLOURED CONCRETE DRIVEWAY
- FIXED PRICE SITE COSTS
- 2.55M HIGH CEILINGS

✓ FISHER & PAYKEL 900MM KITCHEN APPLIANCES

**HOUSE ONLY** 

JUST ADD LAND

- ✓ STONE BENCHTOPS TO KITCHEN AND BATHROOMS
- TAUBMANS ENDURE 3 COAT PAINT SYSTEM
- 20 LED DOWNLIGHTS & ALARM
- FLYSCREENS TO ALL OPERABLE WINDOWS
- TURF TO FRONT YARD, LETTERBOX & CLOTHESLINE

## HOUSE ONLY JUST ADD LAND

Note: Floorplan shown may not represent packaged facade

\*IMPORTANT INFORMATION: THIS PRICE IS FOR HOUSE ONLY IT DOES NOT INCLUDE LAND. Conditions apply to all packages: The \$45,000 discount has been applied to the construction costs of the house and land package. Pricing is valid until 30/06/2020. House price includes GST. Fixed price is based on this house being sited on minimum lot size with a maximum variance of 600mm in contour. House package price is based on standard site costs/BASIX/work cover requirements and is subject to contour survey, soil report and land registration on your nominated lot, plus statutory authority requirements (eg. bushfire, saline, AHD, acoustics) & developer guidelines. Separate legal contract applies for this home. A separate legal confirmed upon presentation of package tender including the siting of the home on your nominated lot. Houses on this flyer may depict homes from other McDonald Jones design ranges. Some images may depict fixtures, finishes and features not supplied by McDonald Jones such as alfregs. Purchasers should inform and assure themselves by inspection, independent davice or as otherwise necessary prior to purchase. For more detailed home pricing, including details about the standard inclusions of the house and clearnes for optional variations, please talk to one of our consultants. Newcastle Quality Constructions Pty Ltd ABN 82 003 687 232 Licence number 41628 T/A McDonald Jones Homes.